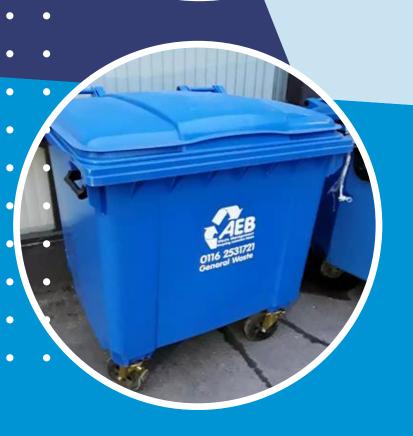

MIXED RECYCLING

PAPER/CARD, PLASTIC, AND CLEAN TINS ONLY

GENERAL WASTE

**ANY OTHER WASTE NOT DESCRIBED ABOVE** 

\*\* IF YOU PRODUCE GLASS, YOU MUST ALSO ARRANGE A SEPERATE BIN FOR THIS\*\*

\*\*TO COMPLY WITH THE REGULATIONS, YOU MUST NOTIFY US TO ARRANGE ADDITIONAL BINS AND COLLECTIONS\*\*