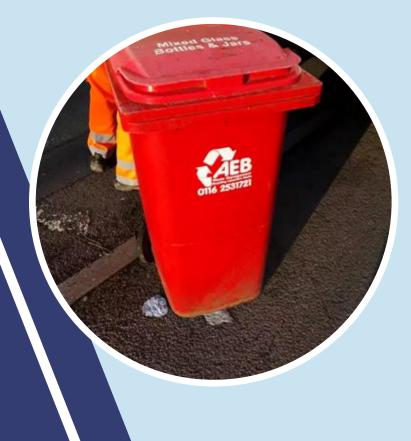

MIXED RECYCLING

PAPER/CARD, PLASTIC, AND CLEAN TINS ONLY

GENERAL WASTE

**ANY OTHER WASTE NOT DESCRIBED ABOVE** 

\*\* IF YOU PRODUCE GLASS, YOU MUST ALSO ARRANGE A SEPERATE BIN FOR THIS\*\*

\*\*TO COMPLY WITH THE REGULATIONS, YOU MUST NOTIFY US TO ARRANGE ADDITIONAL BINS AND COLLECTIONS\*\*